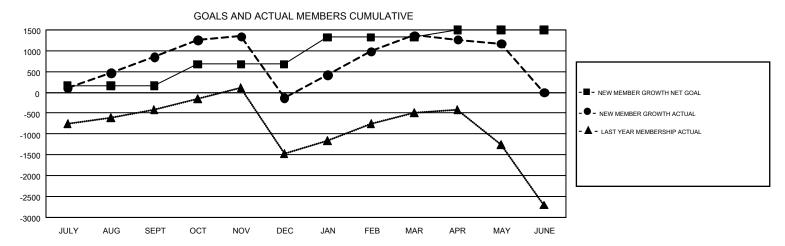

## GMT Constitutional Area 6, Group B

GMT: V S KUKREJA

REPORT DOES NOT INCLUDE CLUBS IN UNDISTRICTED AREAS.

| Clubs                 |               |           |               | Members               |                                                                |                                                              |                                                    |  |
|-----------------------|---------------|-----------|---------------|-----------------------|----------------------------------------------------------------|--------------------------------------------------------------|----------------------------------------------------|--|
| RESULTS FOR 2016-2017 |               |           |               | RESULTS FOR 2016-2017 |                                                                |                                                              |                                                    |  |
| QUARTER               | NEW CLUB GOAL | NEW CLUBS | DROPPED CLUBS | QUARTER               | NEW MEMBER GROWTH<br>NET GOAL (not reinstated<br>or transfers) | NEW MEMBER<br>GROWTH ACTUAL (not<br>reinstated or transfers) | DROPPED<br>MEMBERS ACTUAL<br>(including transfers) |  |
| JULY/AUG/SEPT         | 23            | 31        | 5             | JULY/AUG/SEPT         | 154                                                            | 2,255                                                        | 1,407                                              |  |
| OCT/NOV/DEC           | 18            | 19        | 64            | OCT/NOV/DEC           | 523                                                            | 1,460                                                        | 2,435                                              |  |
| JAN/FEB/MAR           | 15            | 15        | 11            | JAN/FEB/MAR           | 646                                                            | 2,296                                                        | 798                                                |  |
| APR/MAY/JUNE          | 11            | 9         | 1             | APR/MAY/JUNE          | 177                                                            | 884                                                          | 1,079                                              |  |

## GOALS AND ACTUAL NEW CLUBS CUMULATIVE

| DROPPED CLUBS: 80                  |       | 803 CLUBS OF 1,259 ADDED 1 OR | GENDER DISTRIBUTION             |                 |        |
|------------------------------------|-------|-------------------------------|---------------------------------|-----------------|--------|
|                                    |       | MORE NEW MEMBERS              | MALE                            | 26,799 (75.23%) |        |
|                                    |       |                               | FEMALE                          | 8,825 (24.77%)  |        |
| DROPPED MEMBERS                    |       |                               |                                 |                 |        |
| DECEASED                           | 75    | CLICK HERE FOR CUMULATIVE     | TOTAL FAMILY UNIT MEMBERS       |                 | 16,200 |
| CLUB CANCELLED 1,807   OTHER 3,835 |       | MEMBERSHIP DATA               | FAMILY MEMBERS PAYING HALF DUES |                 |        |
|                                    |       |                               |                                 |                 | 9,609  |
| TOTAL                              | 5,717 |                               |                                 |                 |        |