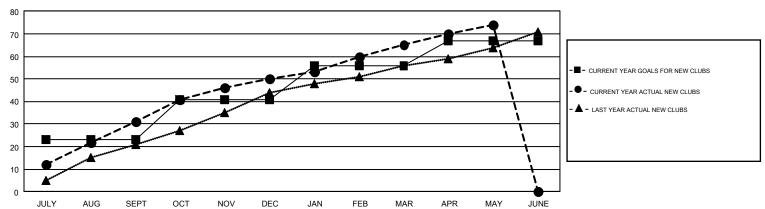

## GMT Constitutional Area 6, Group B

GMT: V S KUKREJA

REPORT DOES NOT INCLUDE CLUBS IN UNDISTRICTED AREAS.

| Clubs                 |               |           |               | Members               |                                                                |                                                              |                                                    |  |
|-----------------------|---------------|-----------|---------------|-----------------------|----------------------------------------------------------------|--------------------------------------------------------------|----------------------------------------------------|--|
| RESULTS FOR 2016-2017 |               |           |               | RESULTS FOR 2016-2017 |                                                                |                                                              |                                                    |  |
| QUARTER               | NEW CLUB GOAL | NEW CLUBS | DROPPED CLUBS | QUARTER               | NEW MEMBER GROWTH<br>NET GOAL (not reinstated<br>or transfers) | NEW MEMBER<br>GROWTH ACTUAL (not<br>reinstated or transfers) | DROPPED<br>MEMBERS ACTUAL<br>(including transfers) |  |
| JULY/AUG/SEPT         | 23            | 31        | 5             | JULY/AUG/SEPT         | 154                                                            | 2,255                                                        | 1,407                                              |  |
| OCT/NOV/DEC           | 18            | 19        | 64            | OCT/NOV/DEC           | 523                                                            | 1,460                                                        | 2,435                                              |  |
| JAN/FEB/MAR           | 15            | 15        | 11            | JAN/FEB/MAR           | 646                                                            | 2,296                                                        | 798                                                |  |
| APR/MAY/JUNE          | 11            | 9         | 1             | APR/MAY/JUNE          | 177                                                            | 884                                                          | 1,079                                              |  |